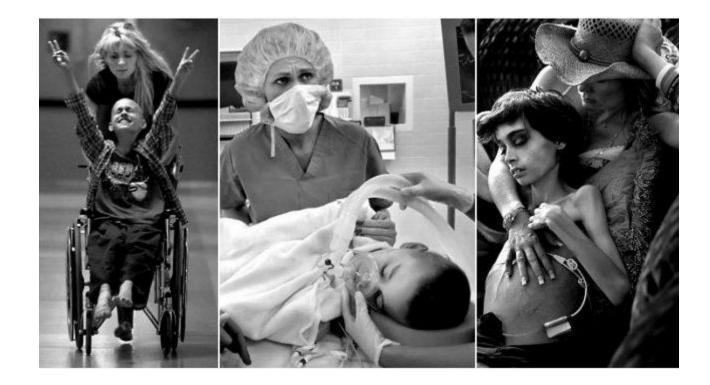

### Narrative of a mother who son had died cancer----sy

#### Suffering from cancer....!!!! Ey